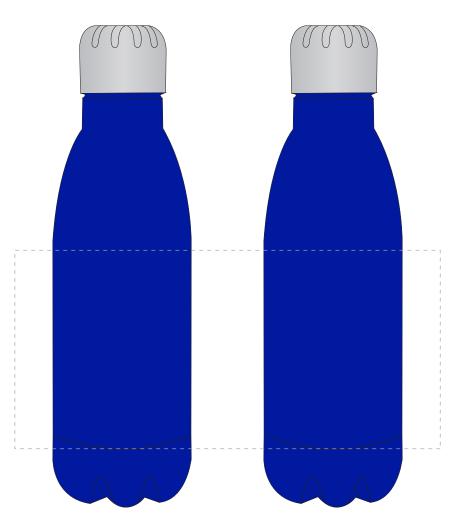

Product and Artwork Proof

ASHFORD POP 500ML

Your Ref: Quantity: Product Code: MG0334
Our Ref: Version: 1 Product Colour: ROYAL BLUE

**PRINTING CONCERNS:** 

We stock this item in the following colours

## ARTWORK SCALE 50%

Product Image for visualisation - colours may vary

LOGOS WILL BE DIRECTLY OPPOSITE
LOGOS WILL NOT BE DIRECTLY OPPOSITE

- The dashed line is to demonstrate print area and will not appear on your printed item
  - 1. Your order will not go in to print and production time cannot be confirmed, unless artwork has been approved via the online system.
  - 2. Once printed, artwork cannot be amended, mistakes must be rectified at visual stage.
  - 3. Claims for faulty goods will be honoured, only if the goods are returned to us. We will not issue credits/refunds for items that have been distributed. Please ensure that goods are satisfactory before distribution
  - 4. We are not responsible for delays during transit.